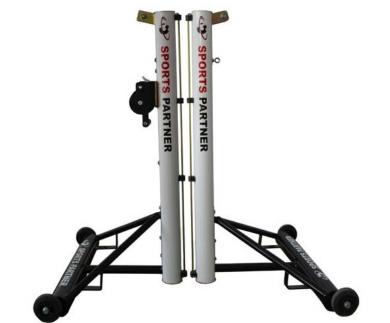

### **TENNIS TRANSPORTABLE POSTS**

#### **Technical Characteristics:**

- ✓ Height indication on the posts
- ✓ Simple fast tensioning system through mechanic winch
- ✓ Ground fixation through 2 points on the transportation system
- ✓ Simple transportation through back system with 2 rubber wheels