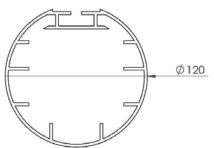

#### Material:

 ✓ 120 mm reinforced aluminum profile used on the posts

| Aluminum Properties | Values  |
|---------------------|---------|
| Hardness            | 95      |
| Tensile strength    | 276 MPa |
| Shear strength      | 207 MPa |