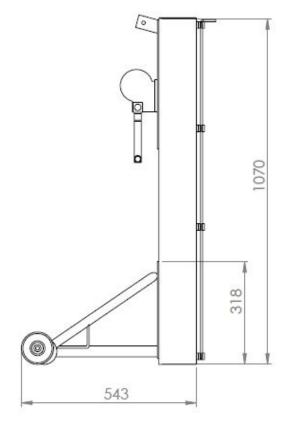

ooth visual appearance
- Transportation system painted in black with a two component polyurethane primer and paint specially made for metallic structures

#### **Technical Characteristics:**

- ✓ Height indication on the posts
- ✓ Simple fast tensioning system through mechanic winch
- ✓ Ground fixation through 2 points on the transportation system
- ✓ Simple transportation through back system with 2 rubber wheels

CE

# SPORTS PARTNER®

Sports Flooring and Equipments Producer

## TENNIS TRANSPORTABLE POSTS

Sports Partner International Estrada dos Linhares, n.º 12 Alcolombal 2705-858 Terrugem Sintra - Portugal Phone: +351 212433443 Fax: +351 210173951 E-mail: info@sportspartnerinternational.com Web: www.sportspartnerinternational.com

## **Technical Data Sheet**

**Technical Drawings:**