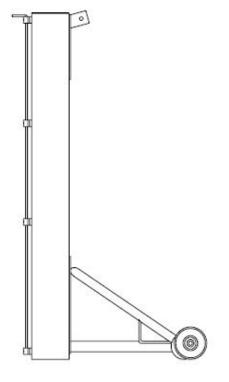

th visual appearance
- Transportation system painted in black with a two component polyurethane primer and paint specially made for metallic structures

#### **Technical Characteristics:**

- ✓ Height indication on the posts
- ✓ Simple fast tensioning system through mechanic winch
- ✓ Ground fixation through 2 points on the transportation system
- ✓ Simple transportation through back system with 2 rubber wheels

CE

# SPORTS PARTNER®

Sports Flooring and Equipments Producer

## TENNIS TRANSPORTABLE POSTS

Sports Partner International Estrada dos Linhares, n.º 12 Alcolombal 2705-858 Terrugem Sintra - Portugal Phone: +351 212433443 Fax: +351 210173951 E-mail: info@sportspartnerinternational.com Web: www.sportspartnerinternational.com

## **Technical Data Sheet**

**Technical Drawings:**